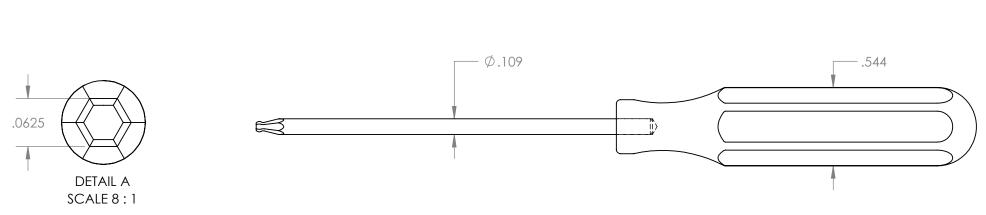

| UNLESS OTHERWISE SPECIFIED:<br>DIMENSIONS ARE IN INCHES                                                                                                                           |      |      |          | TOLERANCES:<br>X.XX= ±0.13 | ST/                                              | <b>SR</b> 17 | 00     |       |
|-----------------------------------------------------------------------------------------------------------------------------------------------------------------------------------|------|------|----------|----------------------------|--------------------------------------------------|--------------|--------|-------|
|                                                                                                                                                                                   | NAME | SIGN | DATE     | X.XXX= ±0.015              |                                                  |              |        |       |
| DRAWN                                                                                                                                                                             | A.T. |      | 04.24.19 | X.XXXX = -0.001            | The Global Source for Stainless Steel Tool       |              |        | Tools |
| APPV'D                                                                                                                                                                            |      |      |          | 7.7777 -0.001              |                                                  |              |        |       |
| MATERIAL:<br>SHAFT: 465 MAGNETIC S.S.<br>HANDLE: 316 NON-MAGNETIC S.S.                                                                                                            |      |      |          |                            | 1/16" BALL DRIVER with<br>STAINLESS STEEL HANDLE |              |        |       |
| THIS DRAWING IS THE PROPERTY OF STERITOOL, INC. ANY<br>REPRODUCTIONS OR MODIFICATIONS OF THIS DRAWING OR<br>ITS CONTENTS WITHOUT THE CONSENT OF STERITOOL, INC. IS<br>PROHIBITED. |      |      |          |                            | PART NO. 21870                                   |              |        | REV:  |
|                                                                                                                                                                                   |      |      |          |                            | SCALE: 1.5:1                                     | SHEET        | 1 OF 1 | Α     |