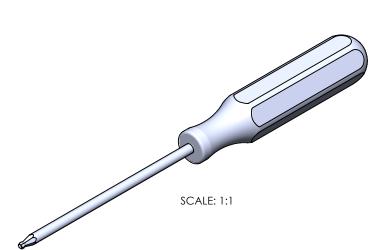

| UNLESS OTHERWISE SPECIFIED:<br>DIMENSIONS ARE IN INCHES                                                                                                                           |      |      |          | TOLERANCES:<br>X.XX= ±0.13 | ST/                                              | <b>SR</b> 17 | 00     |       |
|-----------------------------------------------------------------------------------------------------------------------------------------------------------------------------------|------|------|----------|----------------------------|--------------------------------------------------|--------------|--------|-------|
|                                                                                                                                                                                   | NAME | SIGN | DATE     | X.XXX= ±0.015              |                                                  |              |        |       |
| DRAWN                                                                                                                                                                             | A.T. |      | 04.24.19 | X.XXXX = -0.001            | The Global Source for Stainless Steel Tool       |              |        | Tools |
| APPV'D                                                                                                                                                                            |      |      |          | 7.7777 -0.001              |                                                  |              |        |       |
| MATERIAL:<br>SHAFT: 465 MAGNETIC S.S.<br>HANDLE: 316 NON-MAGNETIC S.S.                                                                                                            |      |      |          |                            | 1/16" BALL DRIVER with<br>STAINLESS STEEL HANDLE |              |        |       |
| THIS DRAWING IS THE PROPERTY OF STERITOOL, INC. ANY<br>REPRODUCTIONS OR MODIFICATIONS OF THIS DRAWING OR<br>ITS CONTENTS WITHOUT THE CONSENT OF STERITOOL, INC. IS<br>PROHIBITED. |      |      |          |                            | PART NO. 21870                                   |              |        | REV:  |
|                                                                                                                                                                                   |      |      |          |                            | SCALE: 1.5:1                                     | SHEET        | 1 OF 1 | Α     |