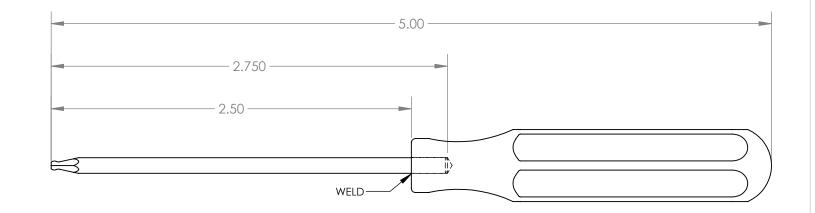

| UNLESS OTHERWISE SPECIFIED:<br>DIMENSIONS ARE IN INCHES                                                                                                                           |      |      |          | TOLERANCES:<br>X.XX= ±0.13 | ST/                                              | <b>SR</b> 17 | 00     |       |
|-----------------------------------------------------------------------------------------------------------------------------------------------------------------------------------|------|------|----------|----------------------------|--------------------------------------------------|--------------|--------|-------|
|                                                                                                                                                                                   | NAME | SIGN | DATE     | X.XXX= ±0.015              |                                                  |              |        |       |
| DRAWN                                                                                                                                                                             | A.T. |      | 04.24.19 | X.XXXX = -0.001            | The Global Source for Stainless Steel Tool       |              |        | Tools |
| APPV'D                                                                                                                                                                            |      |      |          | 7.7777 -0.001              |                                                  |              |        |       |
| MATERIAL:<br>SHAFT: 465 MAGNETIC S.S.<br>HANDLE: 316 NON-MAGNETIC S.S.                                                                                                            |      |      |          |                            | 1/16" BALL DRIVER with<br>STAINLESS STEEL HANDLE |              |        |       |
| THIS DRAWING IS THE PROPERTY OF STERITOOL, INC. ANY<br>REPRODUCTIONS OR MODIFICATIONS OF THIS DRAWING OR<br>ITS CONTENTS WITHOUT THE CONSENT OF STERITOOL, INC. IS<br>PROHIBITED. |      |      |          |                            | PART NO. 21870                                   |              |        | REV:  |
|                                                                                                                                                                                   |      |      |          |                            | SCALE: 1.5:1                                     | SHEET        | 1 OF 1 | Α     |