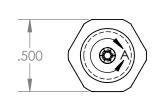

| UNLESS OTHERWISE SPECIFIED:<br>DIMENSIONS ARE IN INCHES                                                                                                                           |      |      |          | TOLERANCES:<br>X.XX= ±0.13 | ST/                                              | <b>SR</b> 17 | 00     |       |
|-----------------------------------------------------------------------------------------------------------------------------------------------------------------------------------|------|------|----------|----------------------------|--------------------------------------------------|--------------|--------|-------|
|                                                                                                                                                                                   | NAME | SIGN | DATE     | X.XXX= ±0.015              |                                                  |              |        |       |
| DRAWN                                                                                                                                                                             | A.T. |      | 04.24.19 | X.XXXX = -0.001            | The Global Source for Stainless Steel Tool       |              |        | Tools |
| APPV'D                                                                                                                                                                            |      |      |          | 7.7777 -0.001              |                                                  |              |        |       |
| MATERIAL:<br>SHAFT: 465 MAGNETIC S.S.<br>HANDLE: 316 NON-MAGNETIC S.S.                                                                                                            |      |      |          |                            | 1/16" BALL DRIVER with<br>STAINLESS STEEL HANDLE |              |        |       |
| THIS DRAWING IS THE PROPERTY OF STERITOOL, INC. ANY<br>REPRODUCTIONS OR MODIFICATIONS OF THIS DRAWING OR<br>ITS CONTENTS WITHOUT THE CONSENT OF STERITOOL, INC. IS<br>PROHIBITED. |      |      |          |                            | PART NO. 21870                                   |              |        | REV:  |
|                                                                                                                                                                                   |      |      |          |                            | SCALE: 1.5:1                                     | SHEET        | 1 OF 1 | Α     |